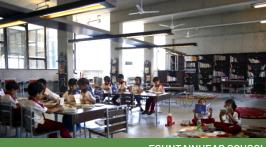

t Lead: ESSTEAM DESIGN SERVICES LLP

### **OUALIFICATION**

Diploma in Arch. Assistantship: Girls Polytechnic, Surat Diploma in Interior Design, Surat

# PROFESSIONAL JOURNEY

- Professional experience since 2005
- An eye for minute detailing in interior design and persistence in project delivery.
- Capability to a lead a team and a good hand- over problem solving are her major strengths.
- Expertise in residential interiors.
- She has completed a variety of projects in the Hospitality and Commercial sector with diverse scales.

## STRENGTHS

- · Good presentation skills
- Amazing repo with clients and team members
- · Micro level detailing skills in interior designing
- Good sense of selecting material palettes using mainly green certified materials.





VAMA: WELLNESS CENTRE FOR WOMEN



FOUNTAINHEAD SCHOOL