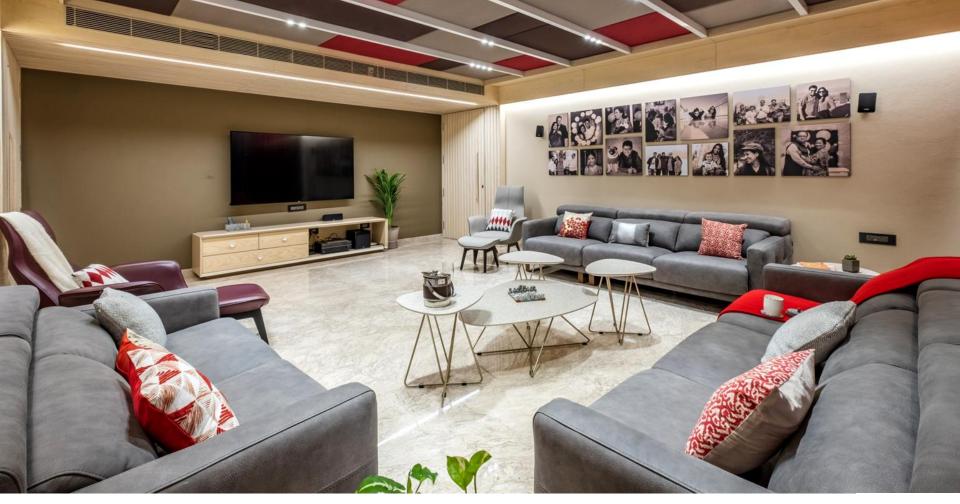

### THE PROJECT:

The clients, a well-known family from the Textile Industry, in Surat, desired a house for two generations and approached us with the top two floors of a luxurious apartment project along with the rights over the terrace too. The lower floor with the formal living, dining and kitchen, was developed for the masters of the house, and the upper floor with the multipurpose lounge and study room, was developed for the two sons, and their family. A pantry, lounge and spa has been developed in the terrace for the warm family to entertain their guests. The design brief focused on creating a timeless, sober and functional house.

## THE MONOCHROMATIC PLAY OF COLORS

To maintain the simplicity desired by the client with appealing interiors, a monochrome color palette of ivory and beige color was chosen. The play of the same is apparent in the house with different materials. To maintain the privacy, a separate entrance is given on the floor above so that other members in the house do not get disturbed and have separate multipurpose rooms.