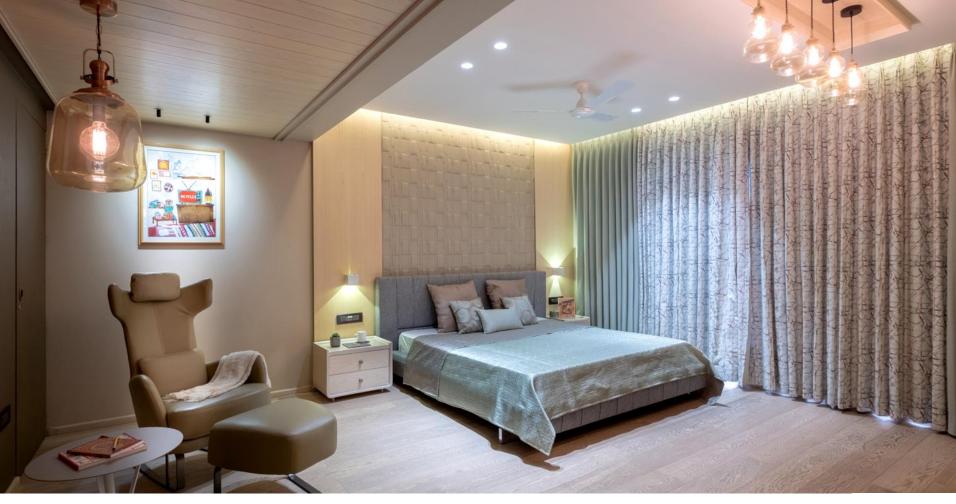

## THE MONOCHROMATIC PLAY OF COLORS

To maintain the simplicity desired by the client with appealing interiors, a monochrome color palette of ivory and beige color was chosen. The play of the same is apparent in the house with different materials. To maintain the privacy, a separate entrance is given on the floor above so that other members in the house do not get disturbed and have separate multipurpose rooms.