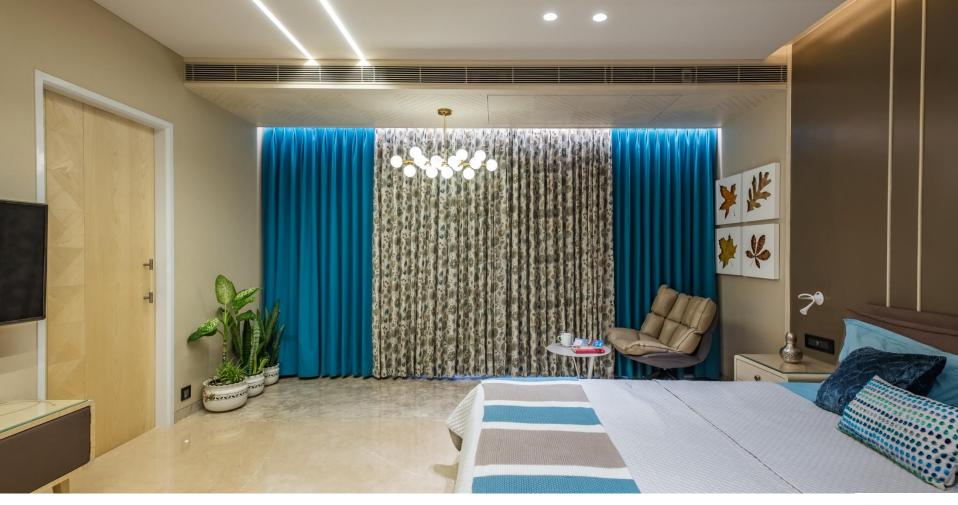

## THE MONOCHROMATIC PLAY OF COLORS

To maintain the simplicity desired by the client with appealing interiors, a monochrome color palette of ivory and beige color was chosen. The play of the same is apparent in the house with different materials. To maintain the privacy, a separate entrance is given on the floor above so that other members in the house do not get disturbed and have separate multipurpose rooms.

### THE PROJECT:

The clients, a well-known family from the Textile Industry, in Surat, desired a house for two generations and approached us with the top two floors of a luxurious apartment project along with the rights over the terrace too. The lower floor with the formal living, dining and kitchen, was developed for the masters of the house, and the upper floor with the multipurpose lounge and study room, was developed for the two sons, and their family. A pantry, lounge and spa has been developed in the terrace for the warm family to entertain their guests. The design brief focused on creating a timeless, sober and functional house.