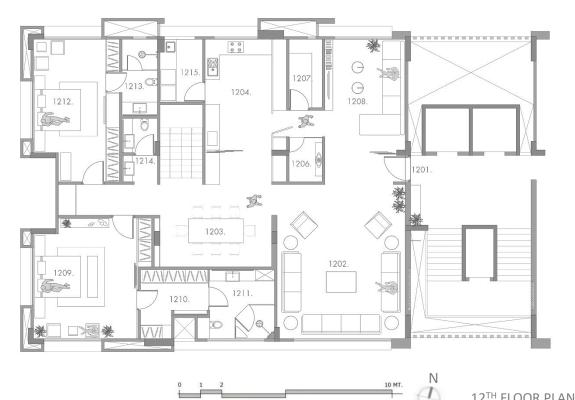

12<sup>TH</sup> FLOOR PLAN

**01.** FORMAL LIVING AREA

02. FAMILY SITTING

03. DINING AREA

**05.** MASTER BEDROOM

**05.** MASTER BEDROOM

06. GUEST BEDROOM

| 1101. ENTRANCE                 |
|--------------------------------|
| 1102. LIVING ROOM              |
| 1103. SON'S BEDROOM 1 DRESSING |
| 1104. SON'S BEDROOM 1 TOILET   |
| 1105. SON'S BEDROOM 1          |
| 1106. STUDY AREA               |
| 1107. KITCHEN                  |
| 1108. PANTRY                   |
| 1109. GRANDSON'S BEDROOM       |
| 1110. GRANDSON'S TOILET        |
| 1111. SON'S BEDROOM 2          |
| 1112. SON'S BEDROOM 2 TOILET   |
|                                |

| 1201. ENTRANCE                  | (2300m x 3200m) |
|---------------------------------|-----------------|
| 1202. LIVING ROOM               | (5600m x 6736m) |
| 1203. DINING AREA               | (2910m x 2100m) |
| 1204. KITCHEN                   | (2960m x 6300m) |
| 1206. POOJA ROOM                | (1450m x 1800m) |
| 1207. STORE ROOM                | (1450m x 2585m) |
| 1208. FAMILY SEATING            | (3515m x 4840m) |
| 1209. MASTER BEDROOM            | (4860m x 5270m) |
| 1210. MASTER BEDROOM'S DRESSING | (2910m x 3020m) |
| 1211. MASTER BEDROOM'S TOILET   | (2825m x 3020m) |
| 1212. GUEST BEDROOM             | (3750m x 6215m) |
| 1213. GUEST BEDROOM'S TOILET    | (1545m x 4140m) |
| 1214. POWDER ROOM               | (1545m x 1850m) |
| 1215. UTILITY                   | (1850m x 2742m) |
|                                 |                 |