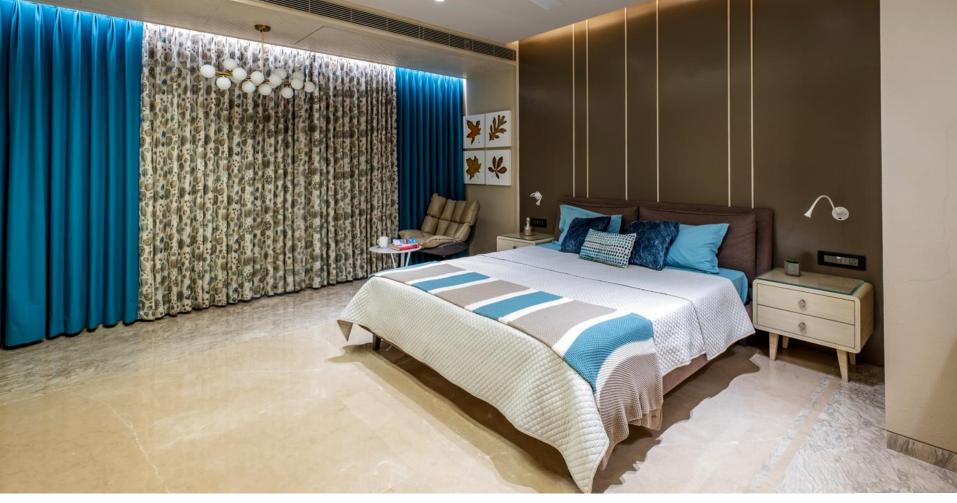

## THE MONOCHROMATIC PLAY OF COLORS

To maintain the simplicity desired by the client with appealing interiors, a monochrome color palette of ivory and beige color was chosen. The play of the same is apparent in the house with different materials. To maintain the privacy, a separate entrance is given on the floor above so that other members in the house do not get disturbed and have separate multipurpose rooms.

### THE PROJECT:

The clients, a well-known family from the Textile Industry, in Surat, desired a house for two generations and approached us with the top two floors of a luxurious apartment project along with the rights over the terrace too. The lower floor with the formal living, dining and kitchen, was developed for the masters of the house, and the upper floor with the multipurpose lounge and study room, was developed for the two sons, and their family. A pantry, lounge and spa has been developed in the terrace for the warm family to entertain their guests. The design brief focused on creating a timeless, sober and functional house.