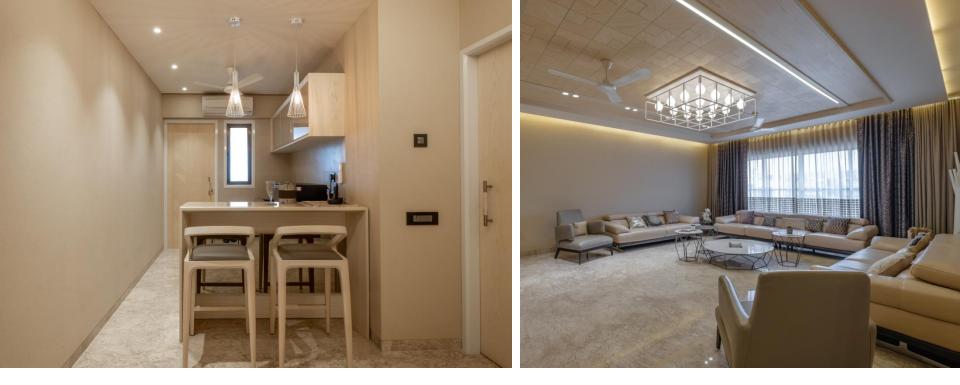

## THE MONOCHROMATIC PLAY OF COLORS

To maintain the simplicity desired by the client with appealing interiors, a monochrome color palette of ivory and beige color was chosen. The play of the same is apparent in the house with different materials. To maintain the privacy, a separate entrance is given on the floor above so that other members in the house do not get disturbed and have separate multipurpose rooms.