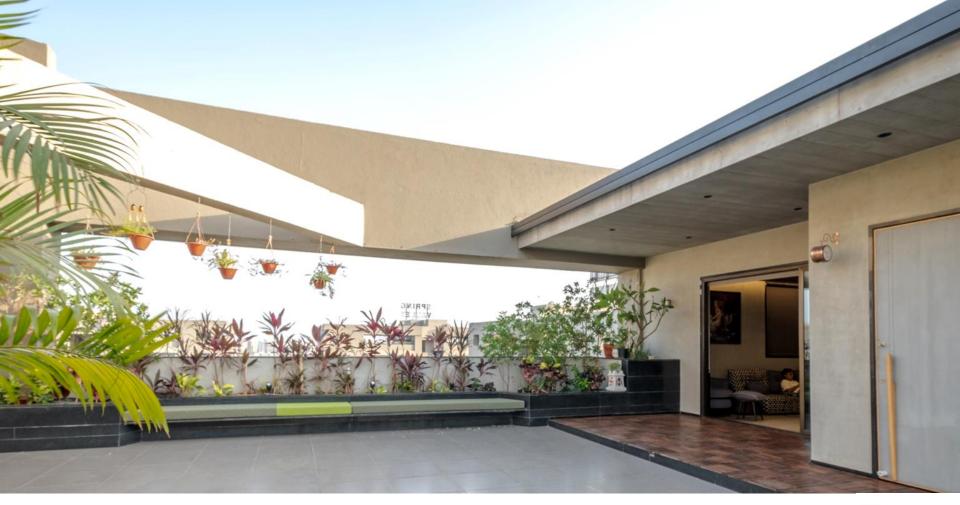

### THE PROJECT:

The clients, a well-known family from the Textile Industry, in Surat, desired a house for two generations and approached us with the top two floors of a luxurious apartment project along with the rights over the terrace too. The lower floor with the formal living, dining and kitchen, was developed for the masters of the house, and the upper floor with the multipurpose lounge and study room, was developed for the two sons, and their family. A pantry, lounge and spa has been developed in the terrace for the warm family to entertain their guests. The design brief focused on creating a timeless, sober and functional house.

**09.** SON'S BEDROOM 2

**10.** GRANDSON'S BEDROOM

**10.** GRANDSON'S STUDY AND PANTRY

| 1301. GREEN SPACE       | (8745m x 5400m) |
|-------------------------|-----------------|
| 1302. TERRACE GARDEN    | (6770m x 6045m) |
| 1303. MULTIPURPOSE ROOM | (6020m x 4637m) |
| 1304. FOYER             | (3014m x 2324m) |
| 1305. SPA ROOM          | (3066m x 3200m) |
| 1306. DRINKS AREA       | (3744m x 1925m) |
| 1307. PANTRY            | (2045m x 4100m) |
| 1308. SERVANT'S ROOM    | (1930m x 1800m) |