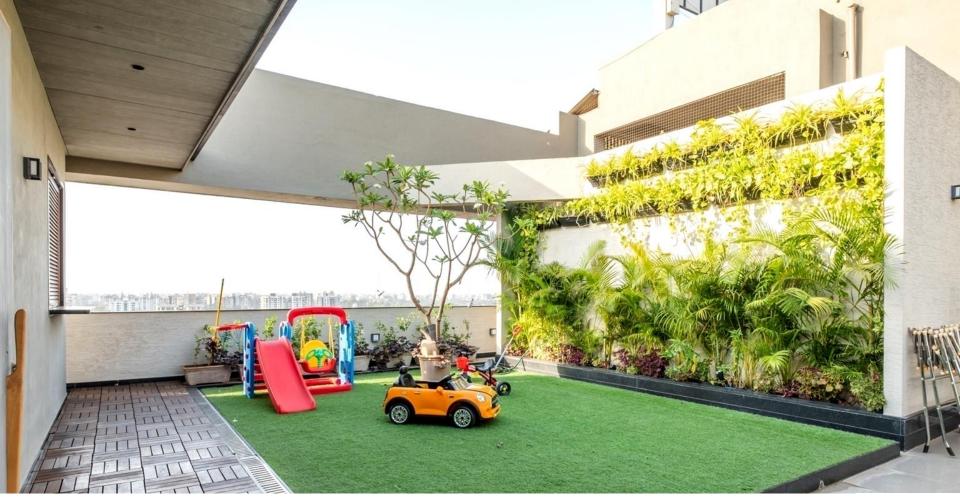

### THE PROJECT:

The clients, a well-known family from the Textile Industry, in Surat, desired a house for two generations and approached us with the top two floors of a luxurious apartment project along with the rights over the terrace too. The lower floor with the formal living, dining and kitchen, was developed for the masters of the house, and the upper floor with the multipurpose lounge and study room, was developed for the two sons, and their family. A pantry, lounge and spa has been developed in the terrace for the warm family to entertain their guests. The design brief focused on creating a timeless, sober and functional house.

**09.** SON'S BEDROOM 2

**10.** GRANDSON'S BEDROOM

**10.** GRANDSON'S STUDY AND PANTRY

| 1301. GREEN SPACE       | (8745m x 5400m) |
|-------------------------|-----------------|
| 1302. TERRACE GARDEN    | (6770m x 6045m) |
| 1303. MULTIPURPOSE ROOM | (6020m x 4637m) |
| 1304. FOYER             | (3014m x 2324m) |
| 1305. SPA ROOM          | (3066m x 3200m) |
| 1306. DRINKS AREA       | (3744m x 1925m) |
| 1307. PANTRY            | (2045m x 4100m) |
| 1308. SERVANT'S ROOM    | (1930m x 1800m) |