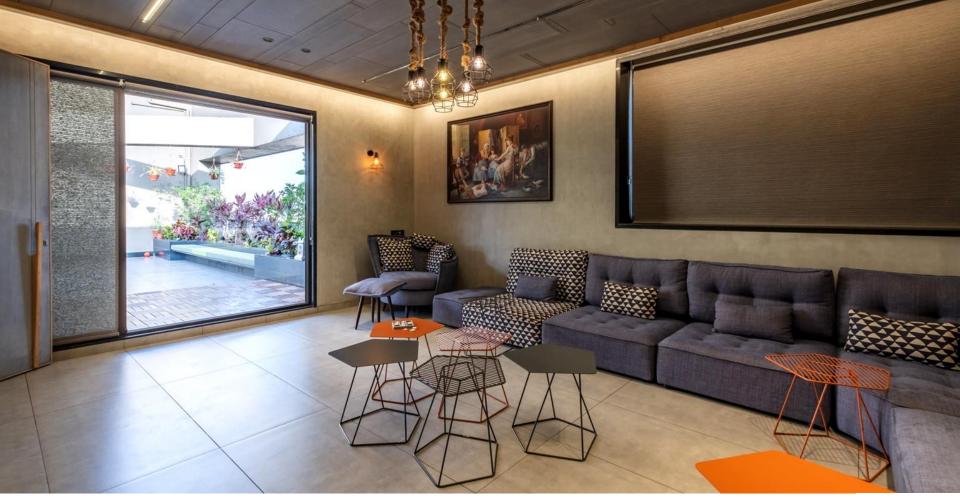

## THE MONOCHROMATIC PLAY OF COLORS

To maintain the simplicity desired by the client with appealing interiors, a monochrome color palette of ivory and beige color was chosen. The play of the same is apparent in the house with different materials. To maintain the privacy, a separate entrance is given on the floor above so that other members in the house do not get disturbed and have separate multipurpose rooms.

**11.** ENTERTAINMENT LOUNGE

13. ARTWORKS- 'SEASONS'

SURAT AHMEDABAD HYDERABAD

ESSTEAM DESIGN SERVICES LLP

contact us

office.essteam@gmail.com | +91 99090 16610

visit us

- www.facebook.com/EssTeam
- www.instagram.com/studio\_essteam/