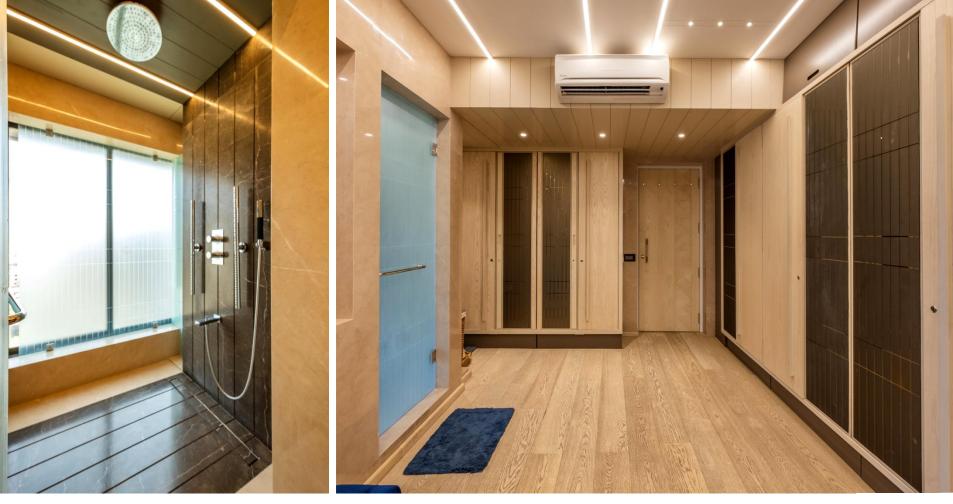

## THE MONOCHROMATIC PLAY OF COLORS

To maintain the simplicity desired by the client with appealing interiors, a monochrome color palette of ivory and beige color was chosen. The play of the same is apparent in the house with different materials. To maintain the privacy, a separate entrance is given on the floor above so that other members in the house do not get disturbed and have separate multipurpose rooms.