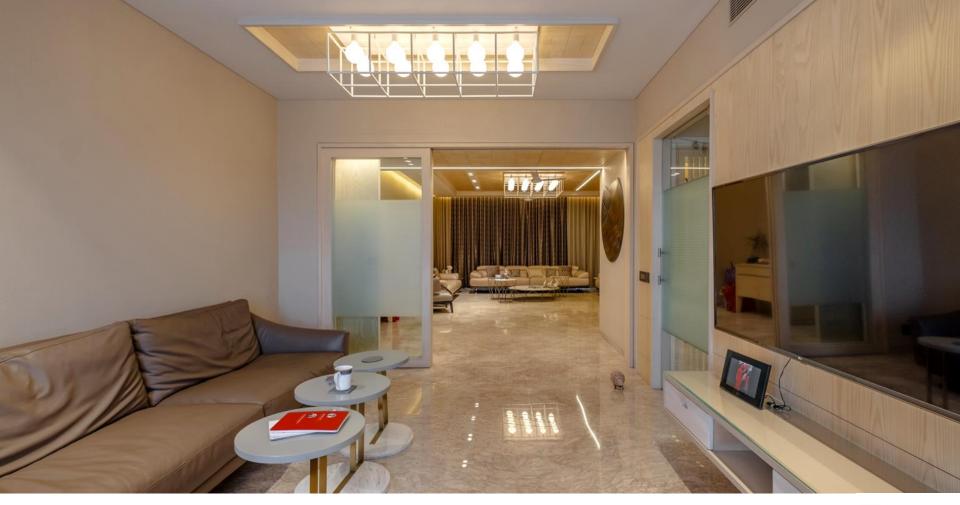

## THE MONOCHROMATIC PLAY OF COLORS

To maintain the simplicity desired by the client with appealing interiors, a monochrome color palette of ivory and beige color was chosen. The play of the same is apparent in the house with different materials. To maintain the privacy, a separate entrance is given on the floor above so that other members in the house do not get disturbed and have separate multipurpose rooms.

### THE PROJECT:

The clients, a well-known family from the Textile Industry, in Surat, desired a house for two generations and approached us with the top two floors of a luxurious apartment project along with the rights over the terrace too. The lower floor with the formal living, dining and kitchen, was developed for the masters of the house, and the upper floor with the multipurpose lounge and study room, was developed for the two sons, and their family. A pantry, lounge and spa has been developed in the terrace for the warm family to entertain their guests. The design brief focused on creating a timeless, sober and functional house.