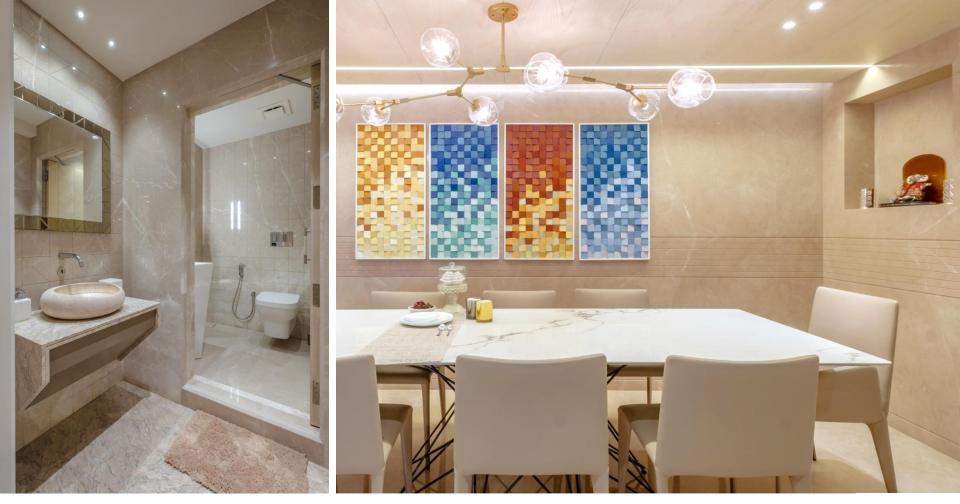

## THE MONOCHROMATIC PLAY OF COLORS

To maintain the simplicity desired by the client with appealing interiors, a monochrome color palette of ivory and beige color was chosen. The play of the same is apparent in the house with different materials. To maintain the privacy, a separate entrance is given on the floor above so that other members in the house do not get disturbed and have separate multipurpose rooms.

### THE PROJECT:

The clients, a well-known family from the Textile Industry, in Surat, desired a house for two generations and approached us with the top two floors of a luxurious apartment project along with the rights over the terrace too. The lower floor with the formal living, dining and kitchen, was developed for the masters of the house, and the upper floor with the multipurpose lounge and study room, was developed for the two sons, and their family. A pantry, lounge and spa has been developed in the terrace for the warm family to entertain their guests. The design brief focused on creating a timeless, sober and functional house.