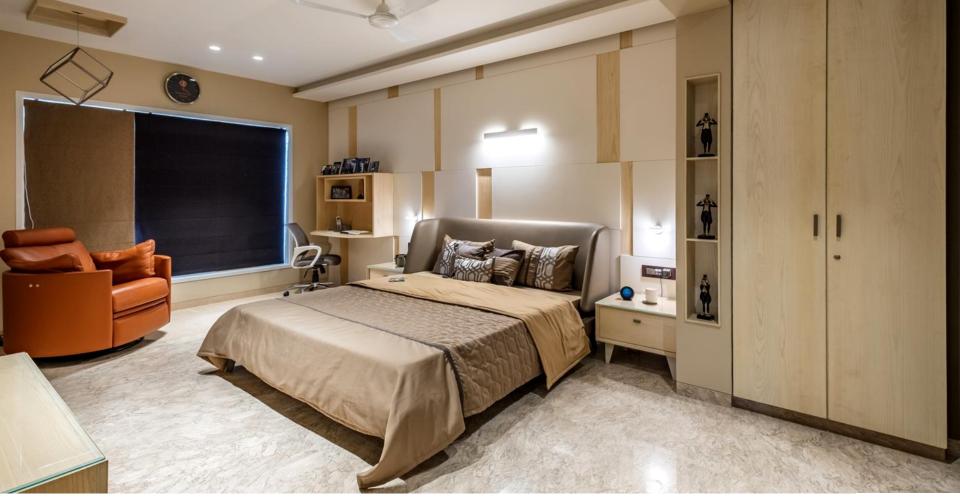

## THE MONOCHROMATIC PLAY OF COLORS

To maintain the simplicity desired by the client with appealing interiors, a monochrome color palette of ivory and beige color was chosen. The play of the same is apparent in the house with different materials. To maintain the privacy, a separate entrance is given on the floor above so that other members in the house do not get disturbed and have separate multipurpose rooms.