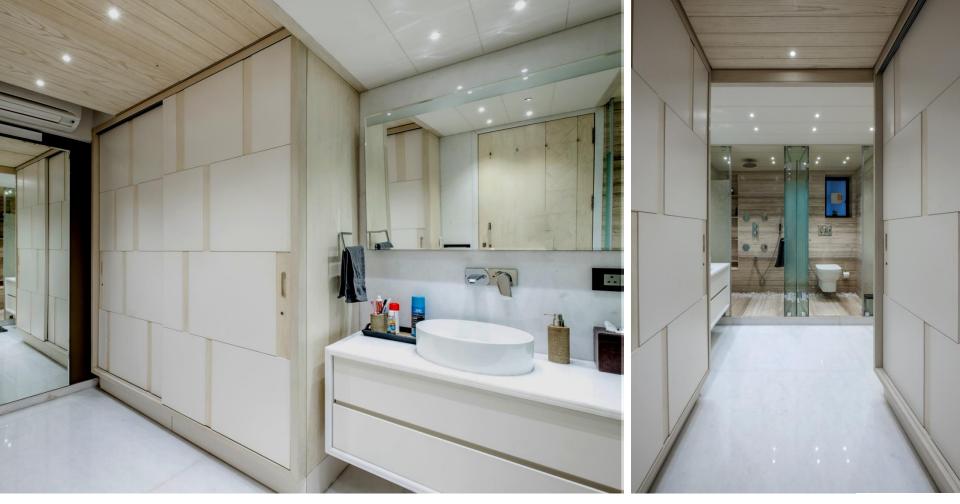

## THE MONOCHROMATIC PLAY OF COLORS

To maintain the simplicity desired by the client with appealing interiors, a monochrome color palette of ivory and beige color was chosen. The play of the same is apparent in the house with different materials. To maintain the privacy, a separate entrance is given on the floor above so that other members in the house do not get disturbed and have separate multipurpose rooms.