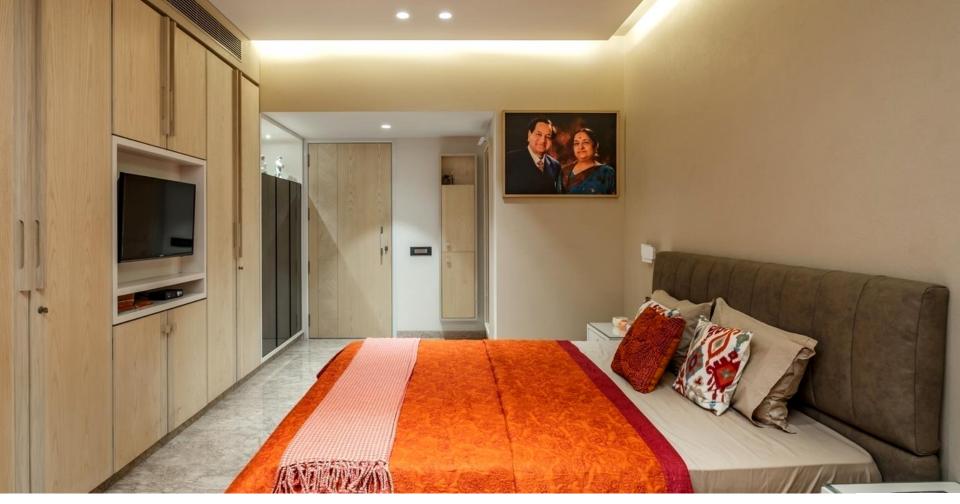

## THE MONOCHROMATIC PLAY OF COLORS

To maintain the simplicity desired by the client with appealing interiors, a monochrome color palette of ivory and beige color was chosen. The play of the same is apparent in the house with different materials. To maintain the privacy, a separate entrance is given on the floor above so that other members in the house do not get disturbed and have separate multipurpose rooms.