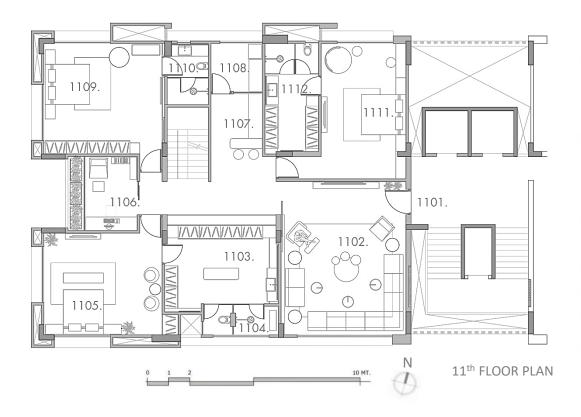

12<sup>TH</sup> FLOOR PLAN

**01.** FORMAL LIVING AREA

02. FAMILY SITTING

03. DINING AREA

**05.** MASTER BEDROOM

**05.** MASTER BEDROOM

06. GUEST BEDROOM

| 1101. ENTRANCE                 |
|--------------------------------|
| 1102. LIVING ROOM              |
| 1103. SON'S BEDROOM 1 DRESSING |
| 1104. SON'S BEDROOM 1 TOILET   |
| 1105. SON'S BEDROOM 1          |
| 1106. STUDY AREA               |
| 1107. KITCHEN                  |
| 1108. PANTRY                   |
| 1109. GRANDSON'S BEDROOM       |
| 1110. GRANDSON'S TOILET        |
| 1111. SON'S BEDROOM 2          |
| 1112. SON'S BEDROOM 2 TOILET   |
|                                |

(2300m x 3200m) (5600m x 6858m) (5105m x 3500m) (3350m x 1400m) (5295m x 4570m) (2315m x 3315m) (2300m x 2805m) (2300m x 2145m) (5410m x 4955m) (1850m x 2740m) (3800m x 6065m) (5300m x 5900m)

**08.** SON'S BEDROOM 1