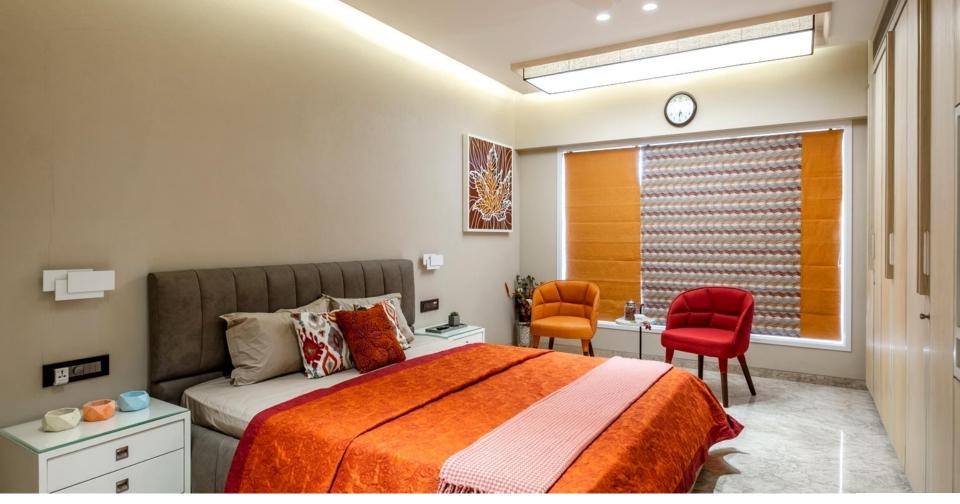

## THE MONOCHROMATIC PLAY OF COLORS

To maintain the simplicity desired by the client with appealing interiors, a monochrome color palette of ivory and beige color was chosen. The play of the same is apparent in the house with different materials. To maintain the privacy, a separate entrance is given on the floor above so that other members in the house do not get disturbed and have separate multipurpose rooms.