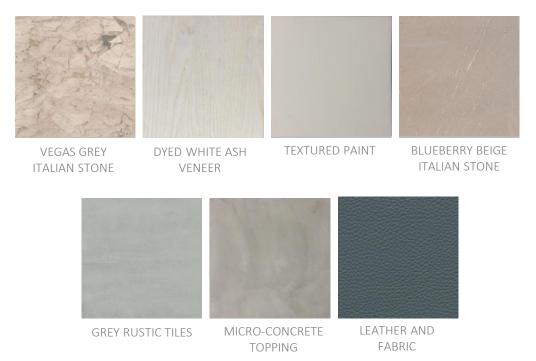

## THE MONOCHROMATIC PLAY OF COLORS

To maintain the simplicity desired by the client with appealing interiors, a monochrome color palette of ivory and beige color was chosen. The play of the same is apparent in the house with different materials. To maintain the privacy, a separate entrance is given on the floor above so that other members in the house do not get disturbed and have separate multipurpose rooms.