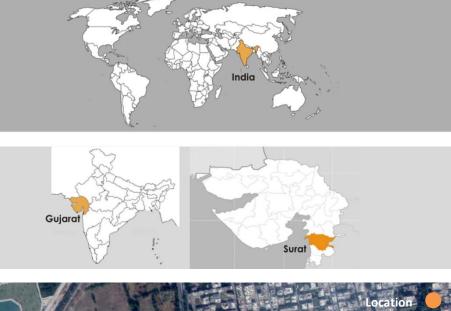

### THE SITE:

The site is an apartment on the eleventh and twelfth floor with an open terrace on the thirteenth floor of a residential building in the city of Surat, Gujarat. The apartment offers spacious areas with enough natural light and wind, with a beautiful common open plot shared between the apartments.