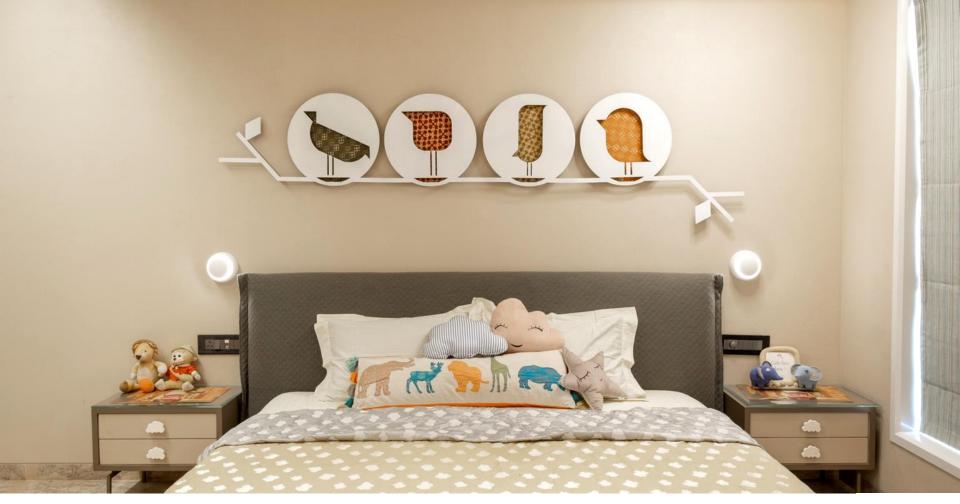

**09.** SON'S BEDROOM 2

**10.** GRANDSON'S BEDROOM

**10.** GRANDSON'S STUDY AND PANTRY

| 1301. GREEN SPACE       | (8745m x 5400m) |
|-------------------------|-----------------|
| 1302. TERRACE GARDEN    | (6770m x 6045m) |
| 1303. MULTIPURPOSE ROOM | (6020m x 4637m) |
| 1304. FOYER             | (3014m x 2324m) |
| 1305. SPA ROOM          | (3066m x 3200m) |
| 1306. DRINKS AREA       | (3744m x 1925m) |
| 1307. PANTRY            | (2045m x 4100m) |
| 1308. SERVANT'S ROOM    | (1930m x 1800m) |