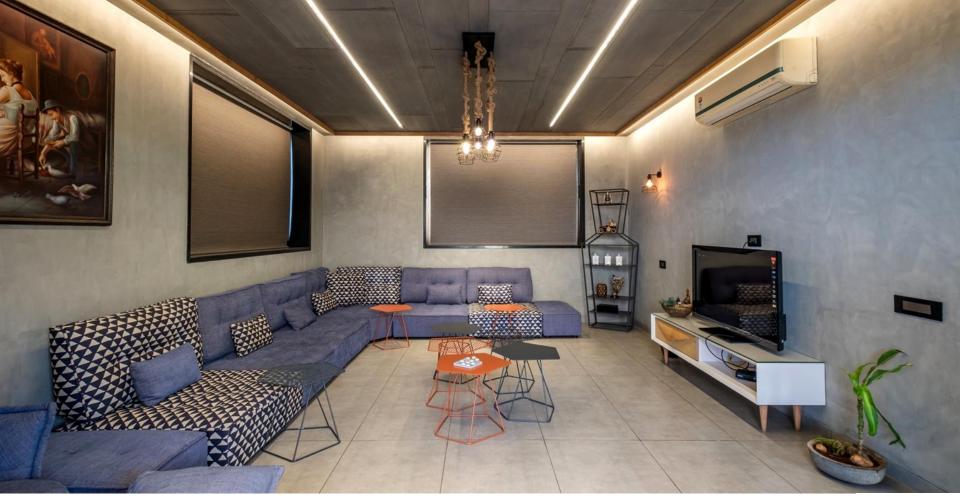

## THE MONOCHROMATIC PLAY OF COLORS

To maintain the simplicity desired by the client with appealing interiors, a monochrome color palette of ivory and beige color was chosen. The play of the same is apparent in the house with different materials. To maintain the privacy, a separate entrance is given on the floor above so that other members in the house do not get disturbed and have separate multipurpose rooms.

**11.** ENTERTAINMENT LOUNGE

13. ARTWORKS- 'SEASONS'

SURAT AHMEDABAD HYDERABAD

ESSTEAM DESIGN SERVICES LLP

contact us

office.essteam@gmail.com | +91 99090 16610

visit us

- www.facebook.com/EssTeam
- www.instagram.com/studio\_essteam/