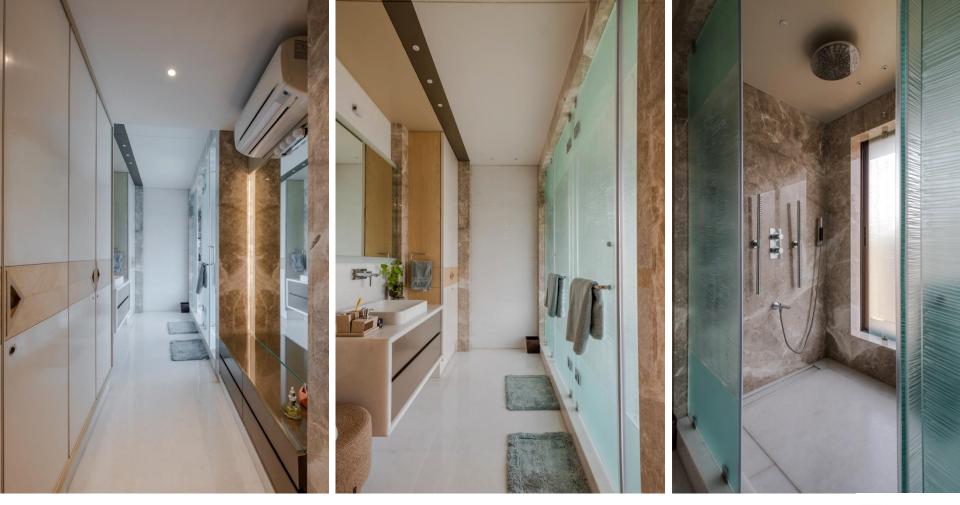

## THE MONOCHROMATIC PLAY OF COLORS

To maintain the simplicity desired by the client with appealing interiors, a monochrome color palette of ivory and beige color was chosen. The play of the same is apparent in the house with different materials. To maintain the privacy, a separate entrance is given on the floor above so that other members in the house do not get disturbed and have separate multipurpose rooms.

### THE PROJECT:

The clients, a well-known family from the Textile Industry, in Surat, desired a house for two generations and approached us with the top two floors of a luxurious apartment project along with the rights over the terrace too. The lower floor with the formal living, dining and kitchen, was developed for the masters of the house, and the upper floor with the multipurpose lounge and study room, was developed for the two sons, and their family. A pantry, lounge and spa has been developed in the terrace for the warm family to entertain their guests. The design brief focused on creating a timeless, sober and functional house.