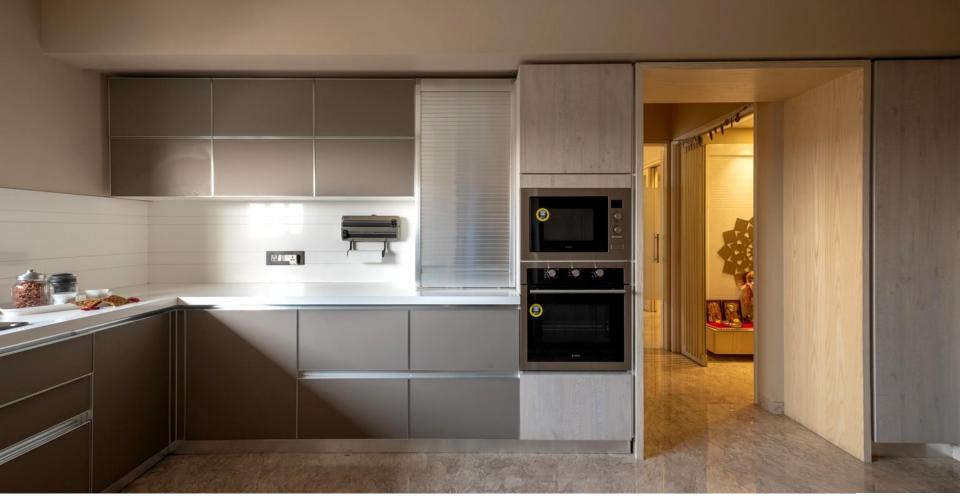

## THE MONOCHROMATIC PLAY OF COLORS

To maintain the simplicity desired by the client with appealing interiors, a monochrome color palette of ivory and beige color was chosen. The play of the same is apparent in the house with different materials. To maintain the privacy, a separate entrance is given on the floor above so that other members in the house do not get disturbed and have separate multipurpose rooms.

### THE PROJECT:

The clients, a well-known family from the Textile Industry, in Surat, desired a house for two generations and approached us with the top two floors of a luxurious apartment project along with the rights over the terrace too. The lower floor with the formal living, dining and kitchen, was developed for the masters of the house, and the upper floor with the multipurpose lounge and study room, was developed for the two sons, and their family. A pantry, lounge and spa has been developed in the terrace for the warm family to entertain their guests. The design brief focused on creating a timeless, sober and functional house.