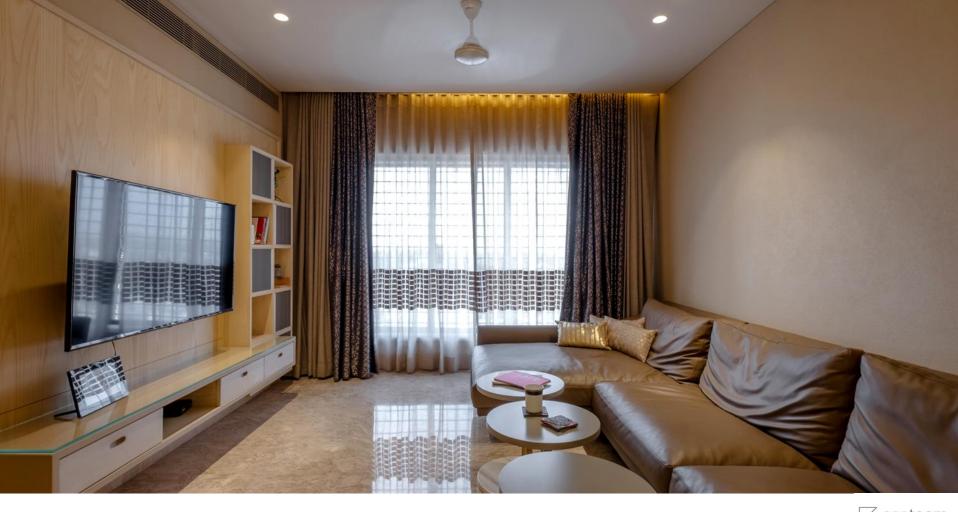

## THE MONOCHROMATIC PLAY OF COLORS

To maintain the simplicity desired by the client with appealing interiors, a monochrome color palette of ivory and beige color was chosen. The play of the same is apparent in the house with different materials. To maintain the privacy, a separate entrance is given on the floor above so that other members in the house do not get disturbed and have separate multipurpose rooms.