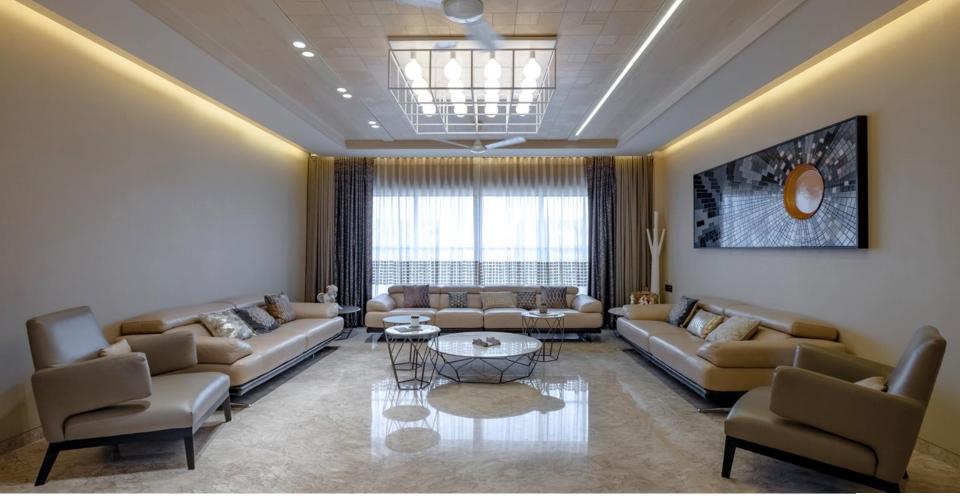

## THE MONOCHROMATIC PLAY OF COLORS

To maintain the simplicity desired by the client with appealing interiors, a monochrome color palette of ivory and beige color was chosen. The play of the same is apparent in the house with different materials. To maintain the privacy, a separate entrance is given on the floor above so that other members in the house do not get disturbed and have separate multipurpose rooms.