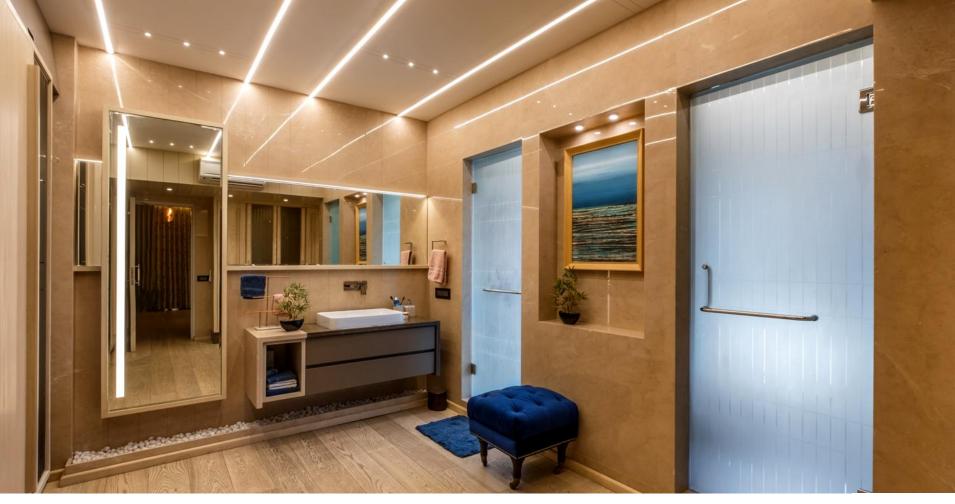

## THE MONOCHROMATIC PLAY OF COLORS

To maintain the simplicity desired by the client with appealing interiors, a monochrome color palette of ivory and beige color was chosen. The play of the same is apparent in the house with different materials. To maintain the privacy, a separate entrance is given on the floor above so that other members in the house do not get disturbed and have separate multipurpose rooms.