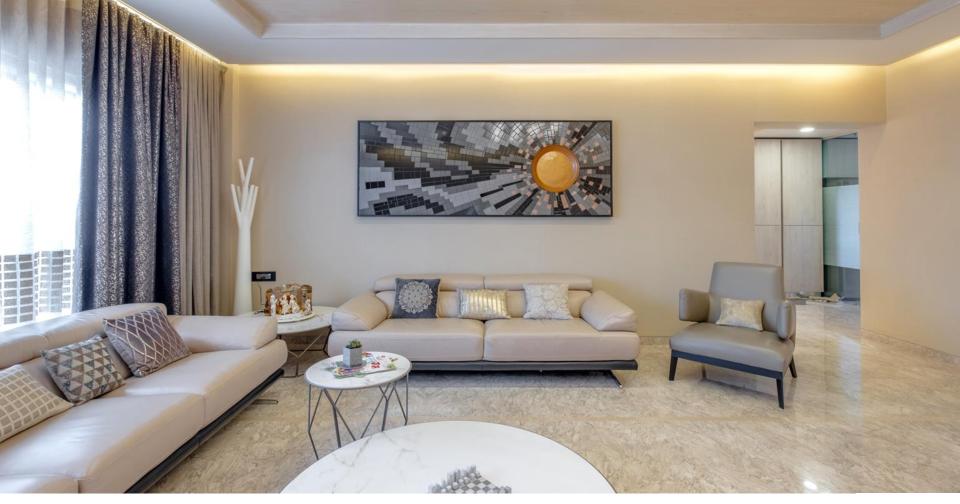

## THE MONOCHROMATIC PLAY OF COLORS

To maintain the simplicity desired by the client with appealing interiors, a monochrome color palette of ivory and beige color was chosen. The play of the same is apparent in the house with different materials. To maintain the privacy, a separate entrance is given on the floor above so that other members in the house do not get disturbed and have separate multipurpose rooms.