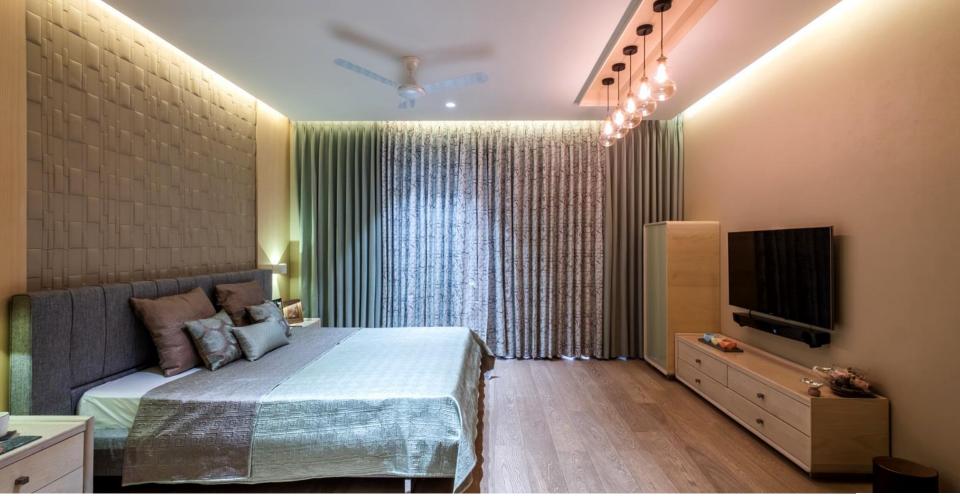

## THE MONOCHROMATIC PLAY OF COLORS

To maintain the simplicity desired by the client with appealing interiors, a monochrome color palette of ivory and beige color was chosen. The play of the same is apparent in the house with different materials. To maintain the privacy, a separate entrance is given on the floor above so that other members in the house do not get disturbed and have separate multipurpose rooms.