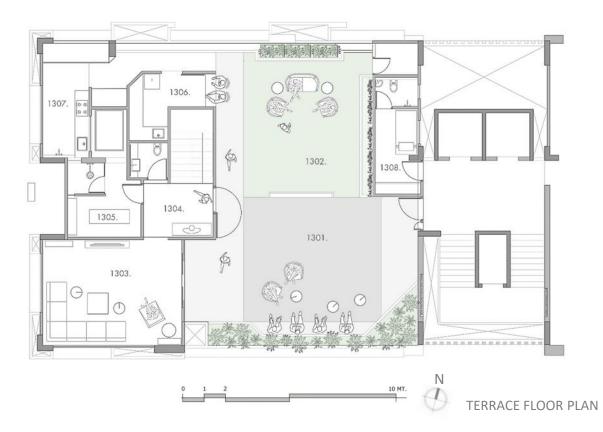

**09.** SON'S BEDROOM 2

**10.** GRANDSON'S BEDROOM

**10.** GRANDSON'S STUDY AND PANTRY

| 1301. GREEN SPACE       | (8745m x 5400m) |
|-------------------------|-----------------|
| 1302. TERRACE GARDEN    | (6770m x 6045m) |
| 1303. MULTIPURPOSE ROOM | (6020m x 4637m) |
| 1304. FOYER             | (3014m x 2324m) |
| 1305. SPA ROOM          | (3066m x 3200m) |
| 1306. DRINKS AREA       | (3744m x 1925m) |
| 1307. PANTRY            | (2045m x 4100m) |
| 1308. SERVANT'S ROOM    | (1930m x 1800m) |