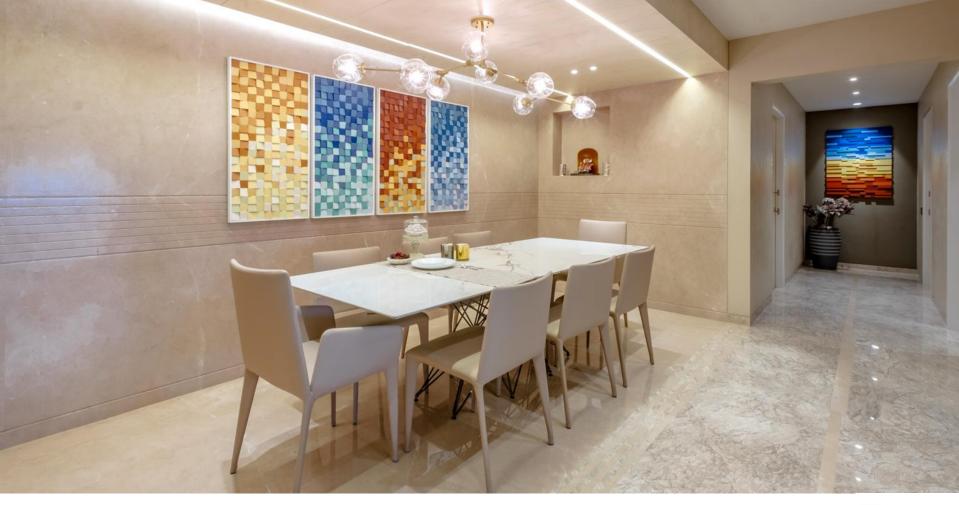

## THE MONOCHROMATIC PLAY OF COLORS

To maintain the simplicity desired by the client with appealing interiors, a monochrome color palette of ivory and beige color was chosen. The play of the same is apparent in the house with different materials. To maintain the privacy, a separate entrance is given on the floor above so that other members in the house do not get disturbed and have separate multipurpose rooms.

### THE PROJECT:

The clients, a well-known family from the Textile Industry, in Surat, desired a house for two generations and approached us with the top two floors of a luxurious apartment project along with the rights over the terrace too. The lower floor with the formal living, dining and kitchen, was developed for the masters of the house, and the upper floor with the multipurpose lounge and study room, was developed for the two sons, and their family. A pantry, lounge and spa has been developed in the terrace for the warm family to entertain their guests. The design brief focused on creating a timeless, sober and functional house.