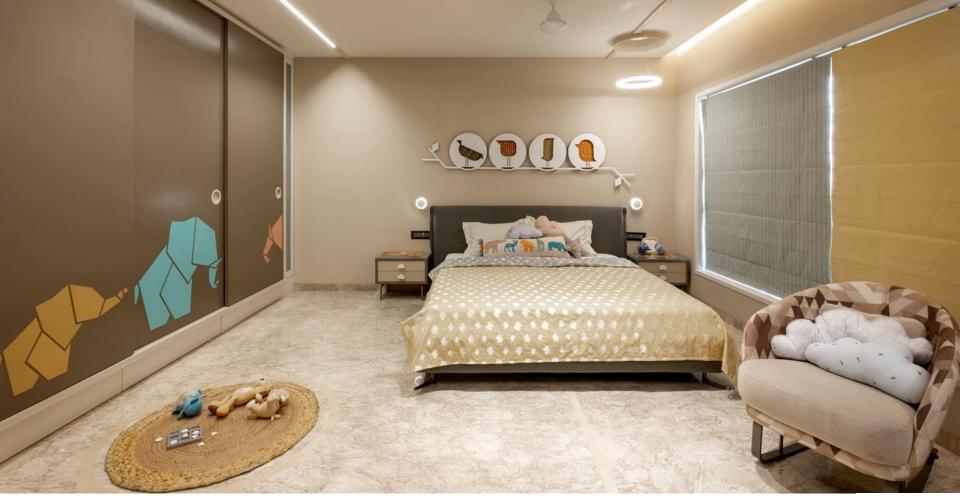

**09.** SON'S BEDROOM 2

**10.** GRANDSON'S BEDROOM

**10.** GRANDSON'S STUDY AND PANTRY

| 1301. GREEN SPACE       | (8745m x 5400m) |
|-------------------------|-----------------|
| 1302. TERRACE GARDEN    | (6770m x 6045m) |
| 1303. MULTIPURPOSE ROOM | (6020m x 4637m) |
| 1304. FOYER             | (3014m x 2324m) |
| 1305. SPA ROOM          | (3066m x 3200m) |
| 1306. DRINKS AREA       | (3744m x 1925m) |
| 1307. PANTRY            | (2045m x 4100m) |
| 1308. SERVANT'S ROOM    | (1930m x 1800m) |